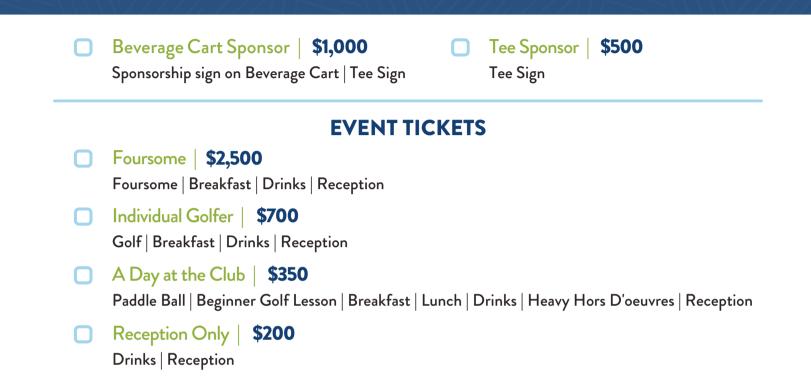

## **SPONSORSHIPS**

#### Platinum Sponsor | \$10,000

3 Foursomes | Organization name and logo prominent in all event promotion | Sponsorship signs at BBQ Station, Registration & Reception | Branding included on event give-away | 2 Tee Signs

#### **Gold Sponsor** | **\$9,000**

2 Foursomes | Organization name and logo included in all event promotion | Sponsorship signs at BBQ Station, Registration & Reception | Tee sign

#### Silver Sponsor | **\$7,000**

1 Foursome | Organization name and logo included in all event promotion | Sponsorship signs at BBQ Station, Registration, & Reception | Tee Sign

### Bronze Sponsor | **\$5,000**

1 Foursome | Organization name and logo included in all event promotion | Sponsorship signs at Reception | Tee Sign

#### Reception Sponsor | \$3,500

Sponsorship sign at Reception | Organization name and logo included in all event promotion | Tee Sign

#### Contest Sponsor | **\$2,500**

Sponsorship sign at Putting Contest and Three Contest Holes | Organization name and logo included in all event promotion | Tee sign

#### 🔲 🛛 Breakfast Sponsor | **\$2,000**

Sponsorship sign at Breakfast Station | Organization name and logo included in all event promotion | Tee sign

### Beverage Station Sponsor | \$1,500

Sponsorship sign at Beverage Station | Organization name and logo included in all event promotion | Tee Sign

The Center for Family Support Foundation